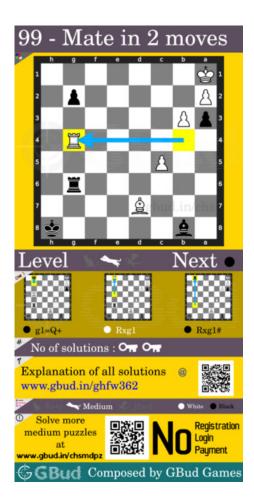

#### Medium chess puzzle 0099

Figure 1: Solve this medium chess puzzle 0099. Mate in 2 moves @ https://gbud.in/ghfw362

Figure 2: Solve this medium chess puzzle online with solution @ https://gbud.in/ghfw362

#### Solution 1

**Initial board position** This is the initial board position of medium chess puzzle 0099.

Figure 3: Initial board position of medium chess puzzle 0099