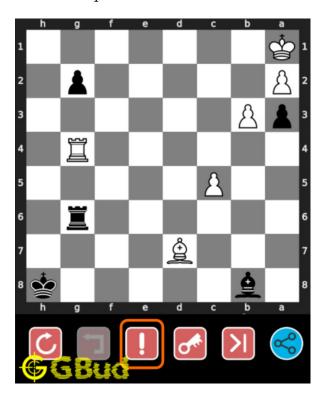

#### Medium chess puzzle 0099

Figure 1: Solve this medium chess puzzle 0099. Mate in 2 moves @ https://gbud.in/ghfw362

Figure 2: Solve this medium chess puzzle online with solution @ https://gbud.in/ghfw362

#### Solution 1

**Initial board position** This is the initial board position of medium chess puzzle 0099.

Figure 3: Initial board position of medium chess puzzle 0099

#### Solution 2

**Initial board position** This is the initial board position of medium chess puzzle 0099.

Figure 8: Initial board position of medium chess puzzle 0099