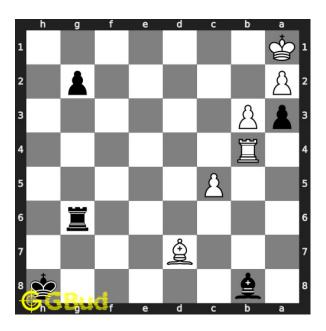

#### Move 2 Move by black

Figure 5: g1=Q+

pawn in g file file is promoted to a queen and gives check. this is a sacrifice and the queen forks the king and rook

#### Move 2 Move by black

Figure 10: g1=R+

pawn in g file file is promoted to a rook and gives check. this is a sacrifice and the rook forks the king and rook