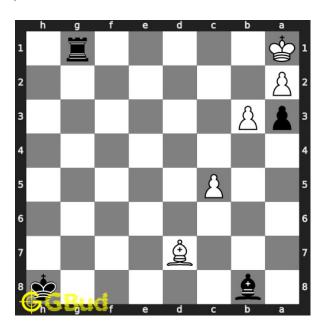

#### Move 4 Move by black

Figure 7: Rxg1#

your rook captures opponent's rook and checkmate. opponent's king can't come to b2 due to the attack from your pawn. this is how you can mate

in 2 moves.