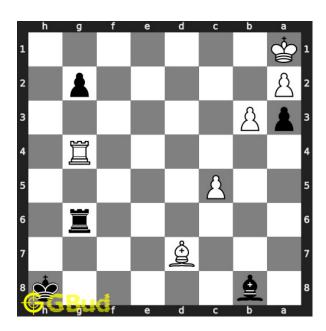

#### Move 3 Move by white

Figure 6: Rxg1

this is a zugzwang move as this forces opponent's rook to respond. opponent's rook captures your piece

#### Move 3 Move by white

Figure 11: Rxg1

this is a zugzwang move as this forces opponent's rook to respond. opponent's rook captures your piece