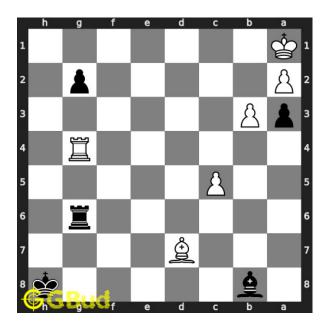

#### Solution 2

**Initial board position** This is the initial board position of medium chess puzzle 0099.

Figure 8: Initial board position of medium chess puzzle 0099