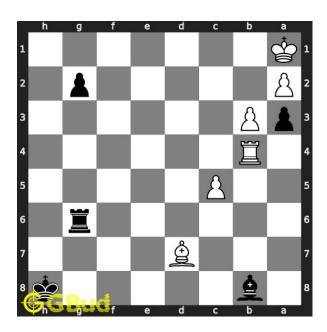

#### Move 1 Move by white

Figure 9: Rg4

this is a mistake made by the opponent. they did not realise that their king has only one free squares to move

#### Move 2 Move by black

Figure 10: g1=R+

pawn in g file file is promoted to a rook and gives check. this is a sacrifice and the rook forks the king and rook