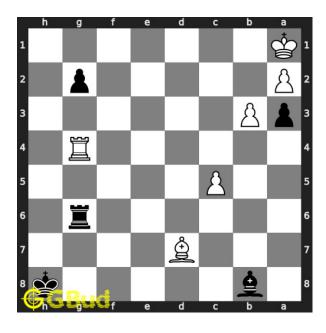

#### Solution 1

**Initial board position** This is the initial board position of medium chess puzzle 0099.

Figure 3: Initial board position of medium chess puzzle 0099

#### Move 1 Move by white

Figure 4: Rg4

this is a mistake made by the opponent. they did not realise that their king has only one free squares to move