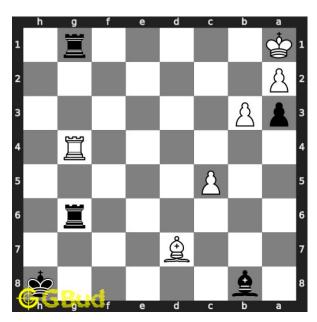

#### Solution 1

**Initial board position** This is the initial board position of medium chess puzzle 0099.

Figure 3: Initial board position of medium chess puzzle 0099