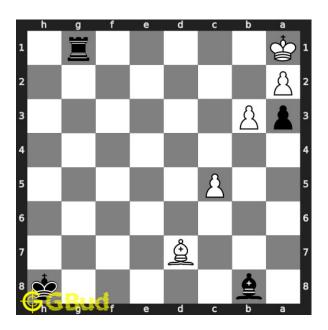

#### Move 1 Move by white

Figure 4: Rg4

this is a mistake made by the opponent. they did not realise that their king has only one free squares to move

#### Move 1 Move by white

Figure 9: Rg4

this is a mistake made by the opponent. they did not realise that their king has only one free squares to move