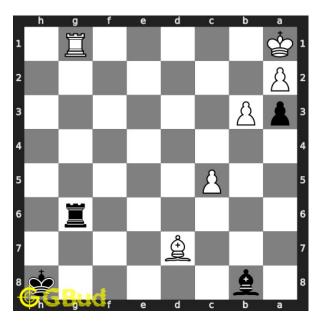

#### Move 3 Move by white

Figure 6: Rxg1

this is a zugzwang move as this forces opponent's rook to respond. opponent's rook captures your piece