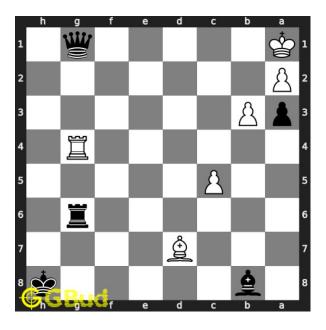

#### Move 2 Move by black

Figure 5: g1=Q+

pawn in g file file is promoted to a queen and gives check. this is a sacrifice and the queen forks the king and rook

#### Move 3 Move by white

Figure 11: Rxg1

this is a zugzwang move as this forces opponent's rook to respond. opponent's rook captures your piece