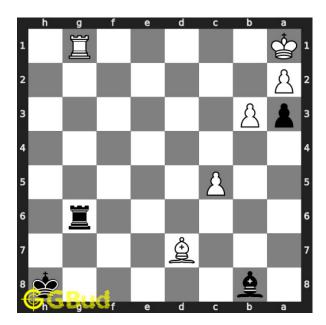

#### Solution 1

**Initial board position** This is the initial board position of medium chess puzzle 0099.

Figure 3: Initial board position of medium chess puzzle 0099